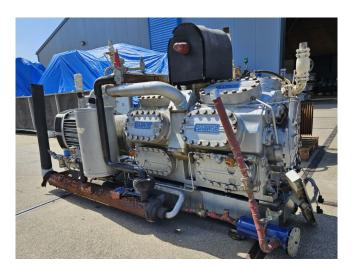

## **Specifications**

| Brand                    | Sabroe                  |
|--------------------------|-------------------------|
| Туре                     | TSMC 116                |
| Refrigerant              | Freon                   |
| Electromotor Specs       | 50 Hz - 75 kW - 980 RPM |
| Unloaded Start           | /                       |
| Capacity Control         | ✓                       |
| On steel base frame      | ✓                       |
| Pressure safety switches | /                       |
| Hp/Lp/Op                 |                         |
| Oil separator            | /                       |
| Liquid line filter drier | ✓                       |
| Sight Glass              | ✓                       |
| Solenoid Valve           | ✓                       |
| Sizes                    | 2700x1050x1550 mm       |
|                          |                         |
|                          | (LxWxH)                 |

#### **Used Sabroe TSMC 116**

Used Sabroe TSMC 116 reciprocating compressor on Freon. Complete with a Leroy-Somer P 280-SP-6 electric motor - 50 Hz - 75 kW - 980 RPM, Sabroe OVUR 3206D oil separator with a volume of 39 liter, Sabroe HESI 141401 intercooler, liquid line filter drier and pressure and safety switches. \*Why choose for HOSBV? Were not only the largest used refrigeration specialist in Europe, but also, we solely deliver our orders after performing an extensive test and an industrial cleaning. If requested we are happy to arrange your logistics.