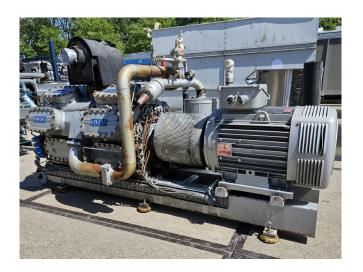

#### **Used Sabroe TSMC 116**

Used Sabroe TSMC 116 reciprocating compressor on Freon. Complete with a Leroy-Somer P 280-SP-6 electric motor - 50 Hz - 75 kW - 980 RPM, Sabroe OVUR 3206D oil separator with a volume of 39 liter, Sabroe HESI 141401 intercooler, liquid line filter drier and pressure and safety switches. \*Why choose for HOSBV? Were not only the largest used refrigeration specialist in Europe, but also, we solely deliver our orders after performing an extensive test and an industrial cleaning. If requested we are happy to arrange your logistics.