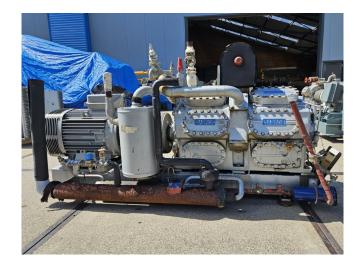

#### **Used Sabroe TSMC 116**

Used Sabroe TSMC 116 reciprocating compressor on Freon. Complete with a Leroy-Somer P 280-SP-6 electric motor - 50 Hz - 75 kW - 980 RPM, Sabroe OVUR 3206D oil separator with a volume of 39 liter, Sabroe HESI 141401 intercooler, liquid line filter drier and pressure and safety switches. \*Why choose for HOSBV? Were not only the largest used refrigeration specialist in Europe, but also, we solely deliver our orders after performing an extensive test and an industrial cleaning. If requested we are happy to arrange your logistics.