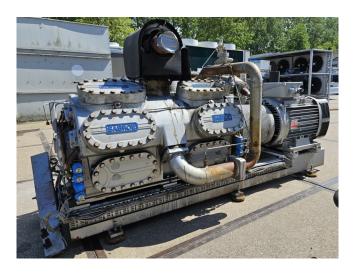

#### **Used Sabroe TSMC 116**

Used Sabroe TSMC 116 reciprocating compressor on Freon. Complete with a Leroy-Somer P 280-SP-6 electric motor - 50 Hz - 75 kW - 980 RPM, Sabroe OVUR 3206D oil separator with a volume of 39 liter, Sabroe HESI 141401 intercooler, liquid line filter drier and pressure and safety switches. \*Why choose for HOSBV? Were not only the largest used refrigeration specialist in Europe, but also, we solely deliver our orders after performing an extensive test and an industrial cleaning. If requested we are happy to arrange your logistics.