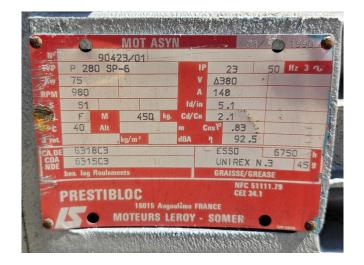

## **Specifications**

| Brand                    | Sabroe                  |
|--------------------------|-------------------------|
| Туре                     | TSMC 116                |
| Refrigerant              | Freon                   |
| Electromotor Specs       | 50 Hz - 75 kW - 980 RPM |
| Unloaded Start           | /                       |
| Capacity Control         | ✓                       |
| On steel base frame      | ✓                       |
| Pressure safety switches | /                       |
| Hp/Lp/Op                 |                         |
| Oil separator            | /                       |
| Liquid line filter drier | ✓                       |
| Sight Glass              | ✓                       |
| Solenoid Valve           | ✓                       |
| Sizes                    | 2700x1050x1550 mm       |
|                          |                         |
|                          | (LxWxH)                 |

#### **Used Sabroe TSMC 116**

Used Sabroe TSMC 116 reciprocating compressor on Freon. Complete with a Leroy-Somer P 280-SP-6 electric motor - 50 Hz - 75 kW - 980 RPM, Sabroe OVUR 3206D oil separator with a volume of 39 liter, Sabroe HESI 141401 intercooler, liquid line filter drier and pressure and safety switches. \*Why choose for HOSBV? Were not only the largest used refrigeration specialist in Europe, but also, we solely deliver our orders after performing an extensive test and an industrial cleaning. If requested we are happy to arrange your logistics.