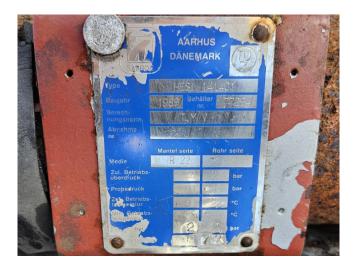

#### **Used Sabroe TSMC 116**

Used Sabroe TSMC 116 reciprocating compressor on Freon. Complete with a Leroy-Somer P 280-SP-6 electric motor - 50 Hz - 75 kW - 980 RPM, Sabroe OVUR 3206D oil separator with a volume of 39 liter, Sabroe HESI 141401 intercooler, liquid line filter drier and pressure and safety switches. \*Why choose for HOSBV? Were not only the largest used refrigeration specialist in Europe, but also, we solely deliver our orders after performing an extensive test and an industrial cleaning. If requested we are happy to arrange your logistics.