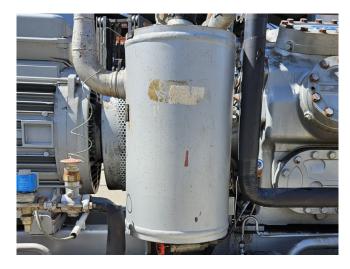

#### **Used Sabroe TSMC 116**

Used Sabroe TSMC 116 reciprocating compressor on Freon. Complete with a Leroy-Somer P 280-SP-6 electric motor - 50 Hz - 75 kW - 980 RPM, Sabroe OVUR 3206D oil separator with a volume of 39 liter, Sabroe HESI 141401 intercooler, liquid line filter drier and pressure and safety switches. \*Why choose for HOSBV? Were not only the largest used refrigeration specialist in Europe, but also, we solely deliver our orders after performing an extensive test and an industrial cleaning. If requested we are happy to arrange your logistics.