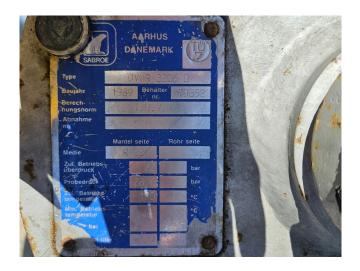

#### **Used Sabroe TSMC 116**

Used Sabroe TSMC 116 reciprocating compressor on Freon. Complete with a Leroy-Somer P 280-SP-6 electric motor - 50 Hz - 75 kW - 980 RPM, Sabroe OVUR 3206D oil separator with a volume of 39 liter, Sabroe HESI 141401 intercooler, liquid line filter drier and pressure and safety switches. \*Why choose for HOSBV? Were not only the largest used refrigeration specialist in Europe, but also, we solely deliver our orders after performing an extensive test and an industrial cleaning. If requested we are happy to arrange your logistics.