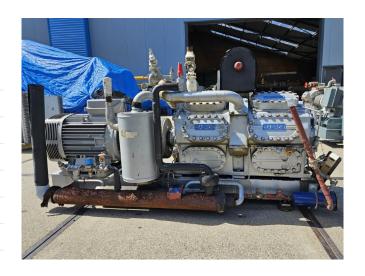

#### **Used Sabroe TSMC 116**

Used Sabroe TSMC 116 reciprocating compressor on Freon. Complete with a Leroy-Somer P 280-SP-6 electric motor - 50 Hz - 75 kW - 980 RPM, Sabroe OVUR 3206D oil separator with a volume of 39 liter, Sabroe HESI 141401 intercooler, liquid line filter drier and pressure and safety switches. \*Why choose for HOSBV? Were not only the largest used refrigeration specialist in Europe, but also, we solely deliver our orders after performing an extensive test and an industrial cleaning. If requested we are happy to arrange your logistics.