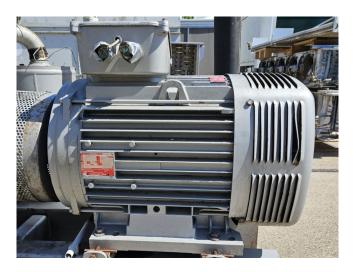

#### **Used Sabroe TSMC 116**

Used Sabroe TSMC 116 reciprocating compressor on Freon. Complete with a Leroy-Somer P 280-SP-6 electric motor - 50 Hz - 75 kW - 980 RPM, Sabroe OVUR 3206D oil separator with a volume of 39 liter, Sabroe HESI 141401 intercooler, liquid line filter drier and pressure and safety switches. \*Why choose for HOSBV? Were not only the largest used refrigeration specialist in Europe, but also, we solely deliver our orders after performing an extensive test and an industrial cleaning. If requested we are happy to arrange your logistics.