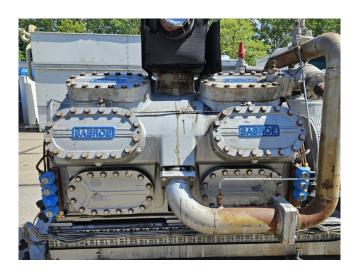

#### **Used Sabroe TSMC 116**

Used Sabroe TSMC 116 reciprocating compressor on Freon. Complete with a Leroy-Somer P 280-SP-6 electric motor - 50 Hz - 75 kW - 980 RPM, Sabroe OVUR 3206D oil separator with a volume of 39 liter, Sabroe HESI 141401 intercooler, liquid line filter drier and pressure and safety switches. \*Why choose for HOSBV? Were not only the largest used refrigeration specialist in Europe, but also, we solely deliver our orders after performing an extensive test and an industrial cleaning. If requested we are happy to arrange your logistics.